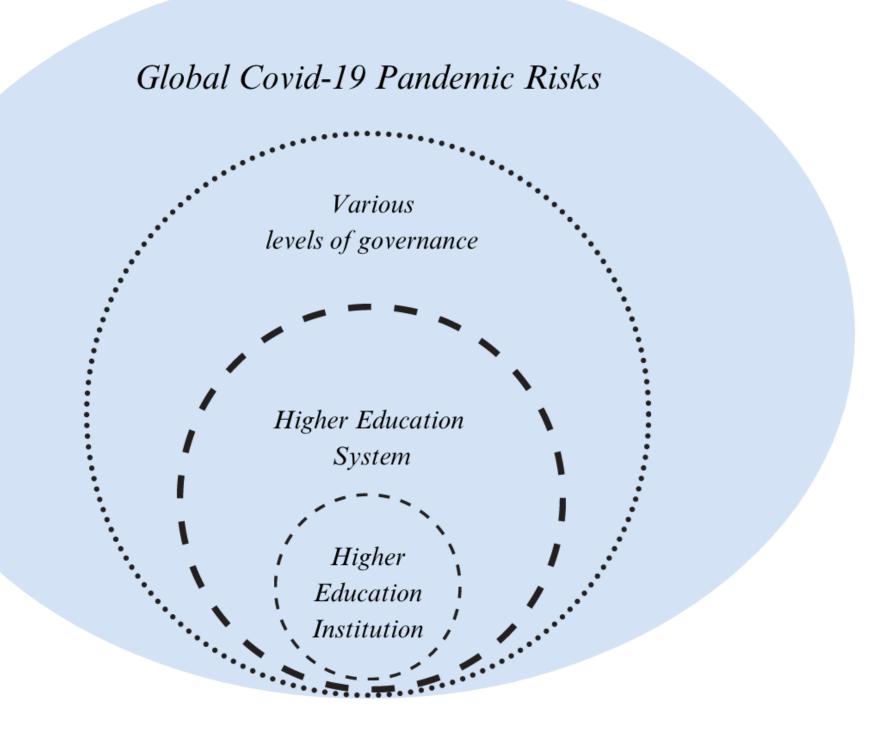

# Institutional response as a multilevel phenomenon

HEIs' response within levels of risk sensemaking

# **Comparative Case Study**

Different levels of organized risk sensemaking visualized (Source: Author)