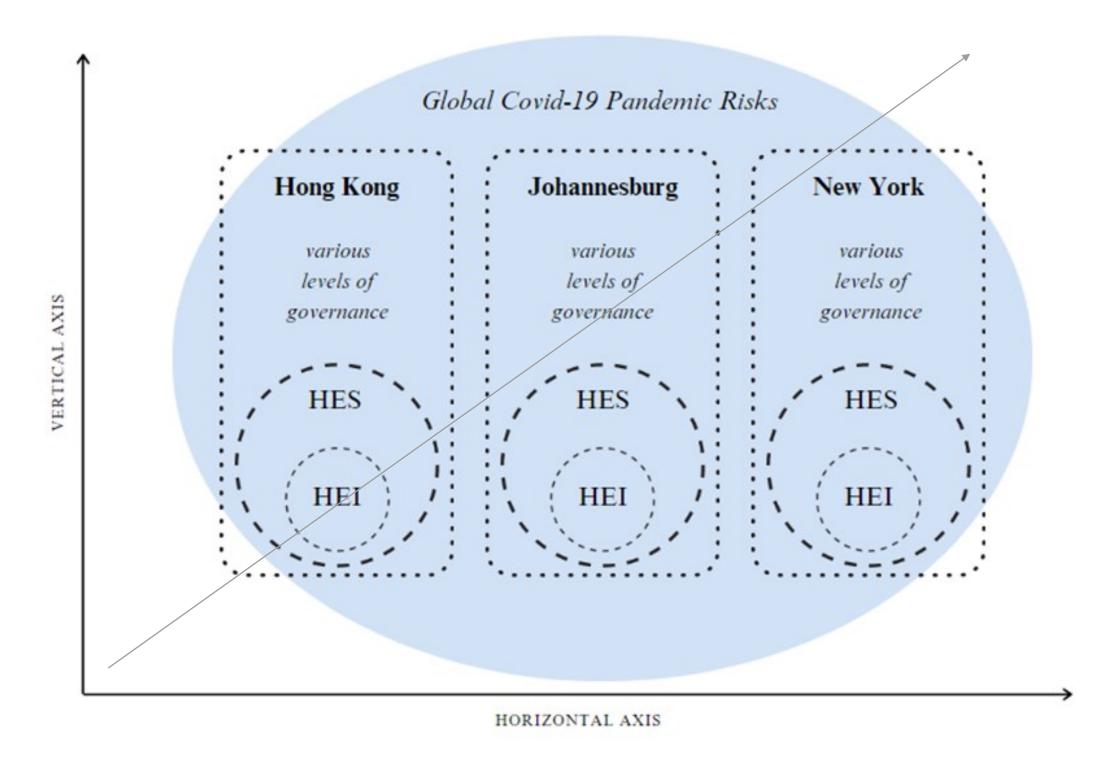

# **Comparative Case Study**

Different levels of organized risk sensemaking visualized (Source: Author)

## **External environment**

• State, sector, and institutional policy networks in each city

#### **Hong Kong**

Health Bureau
Center for Health Protection
University Grants Committee
Hong Kong Jockey Club

#### Johannesburg

Department of Higher Education & Training Department of Health Council on Higher Education Higher Health Universities South Africa Gift of the Givers Foundation

#### **New York**

Centers for Disease Control
Occupational Safety & Health
Administration
Department of Health
American College Health Association
Commission on Independent Colleges &
Universities
The Covid-19 Coalition of Colleges &
Universities